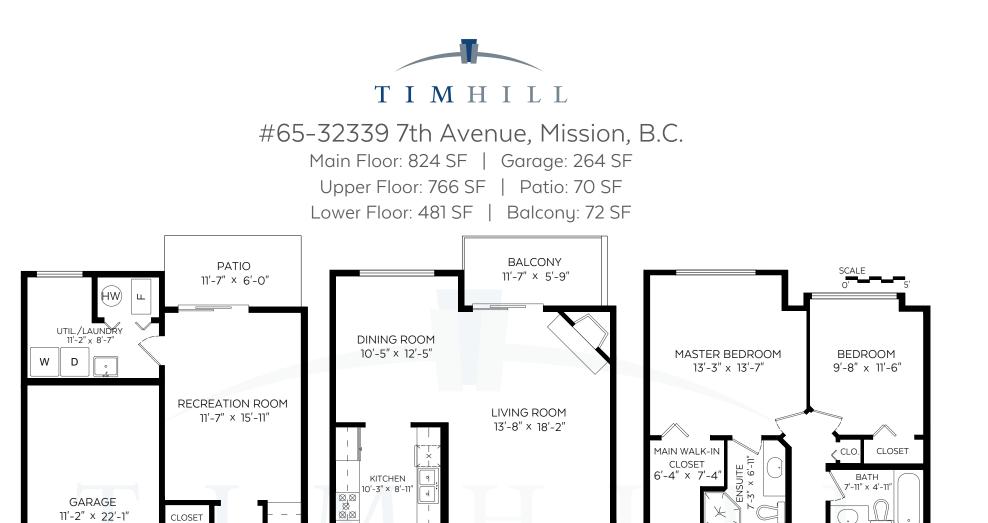

11'-8" × 11'-2"

Upper Floor Plan Floor Area: 766 sq.ft

Measured on: Sept. 6, 2017

tim-hill.ca | royalcityrealty.ca

The floor plan is not suitable for architectural/construction and is covered under E&O. © Excelsior Measuring Inc. 2017. All rights reserved for Excelsior Measuring Inc. Users shall not publish and distribute such material (in whole or in part) and/or incorporate it in other works in any form.

7'-11" × 9'-9"

Main Floor Plan

Floor Area: 824 sa.ft

#102-321 Sixth Street | New Westminster BC V3L 3A7

C 604 319 4700 | F 604 526 0723 | E timhillrealestate@outlook.com

CLOSE<sup>-</sup>

POWDER

5'-10"x 5'-9

ADVANTAGE

REALTY

RF///HX

Lower Floor Plan

SURING

SIO

Floor Area: 481 sq.ft